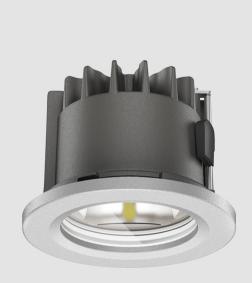

### GENERAL

| Series: Aster                                                                     |
|-----------------------------------------------------------------------------------|
| Brand: Platek                                                                     |
| Division: Exterior                                                                |
| Mounting Type: Recessed                                                           |
| Mounting Location: Ceiling                                                        |
| Subcategory: Downlight                                                            |
| PHYSICAL                                                                          |
| Shape: Round                                                                      |
| Diameter (mm): 149                                                                |
| Diameter (in): 5 <sup>7</sup> / <sub>8</sub>                                      |
| Height (mm): 109                                                                  |
| Height (in): $4\frac{5}{16}$                                                      |
| Light Distribution: Downlight                                                     |
| Diffuser: Clear tempered glass                                                    |
| Fixture Finish: BLK / WHI / GRY / COR / ANT / BRZ                                 |
| Fixture Material: Aluminum Die Cast                                               |
| Cut-out Measurements: 131mm / 5 3/16" diameter                                    |
| ELECTRICAL                                                                        |
| Lamp Type: LED                                                                    |
| Input Wattage (W): 23.5                                                           |
| Total Output Wattage (W): 20.3                                                    |
| Dimming: Tri-Mode (Non-Dimming and Phase Dimming (120Vac only) and 0-10V Dimming) |
| Driver Included: No                                                               |
| Driver Location: Remote                                                           |
| Driver Type: Constant Current - 120 / 277Vac                                      |
| Driver Class: Class 2                                                             |
| Housing: ENCP 1                                                                   |
| Input Voltage (V): 120 - 277                                                      |
| Constant Current (MA): 600                                                        |
| LED                                                                               |
| Color Temperature (°K): 2700 / 3000 / 4000                                        |
| Max. Delivered Lumen (lm): Max 3290lm                                             |
| CRI: >80 CRI                                                                      |
| Lamp Life (hrs): 60000                                                            |
| OPTICAL                                                                           |

#### Optic°: 10, 35, 67 RATINGS AND CERTIFICATIONS

|   | RATINGS AND CERTIFICATIONS                           |
|---|------------------------------------------------------|
| ( | Certified By: Certified for North American Standards |
| 1 | IP rating: IP65                                      |
| 1 | K Rating: IK07                                       |