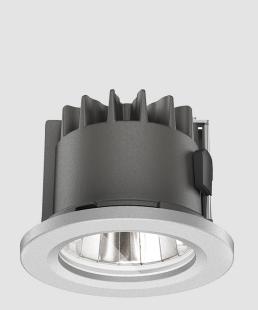

### GENERAL

| Series: Aster                                                                     |
|-----------------------------------------------------------------------------------|
| Brand: Platek                                                                     |
| Division: Exterior                                                                |
| Mounting Type: Recessed                                                           |
| Mounting Location: Ceiling                                                        |
| Subcategory: Downlight                                                            |
| PHYSICAL                                                                          |
| Shape: Round                                                                      |
| Diameter (mm): 149                                                                |
| Diameter (in): 5 <sup>7</sup> / <sub>8</sub>                                      |
| Height (mm): 109                                                                  |
| Height (in): $4\frac{5}{16}$                                                      |
| Light Distribution: Downlight                                                     |
| Diffuser: Clear tempered glass                                                    |
| Fixture Finish: BLK / WHI / GRY / COR / ANT / BRZ                                 |
| Fixture Material: Aluminum Die Cast                                               |
| Cut-out Measurements: 131mm / 5 3/16" diameter                                    |
| ELECTRICAL                                                                        |
| Lamp Type: LED                                                                    |
| Input Wattage (W): 23.5                                                           |
| Total Output Wattage (W): 20.3                                                    |
| Dimming: Tri-Mode (Non-Dimming and Phase Dimming (120Vac only) and 0-10V Dimming) |
| Driver Included: No                                                               |
| Driver Location: Remote                                                           |
| Driver Type: Constant Current - 120 / 277Vac                                      |
| Driver Class: Class 2                                                             |
| Housing: ENCP 1                                                                   |
| Input Voltage (V): 120 - 277                                                      |
| Constant Current (MA): 600                                                        |
| LED                                                                               |
| Color Temperature (°K): 2700 / 3000 / 4000                                        |
| Max. Delivered Lumen (lm): Max 3290lm                                             |
| CRI: >80 CRI                                                                      |
| Lamp Life (hrs): 60000                                                            |
| OPTICAL                                                                           |

#### Optic°: 10, 35, 67 RATINGS AND CERTIFICATIONS

|   | RATINGS AND CERTIFICATIONS                           |
|---|------------------------------------------------------|
| ( | Certified By: Certified for North American Standards |
| 1 | IP rating: IP65                                      |
| 1 | K Rating: IK07                                       |