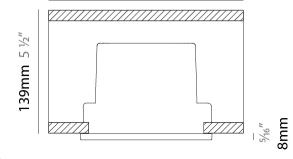

### GENERAL

| Series: Aster                                                                     |
|-----------------------------------------------------------------------------------|
| Brand: Platek                                                                     |
| Division: Exterior                                                                |
| Mounting Type: Recessed                                                           |
| Mounting Location: Ceiling                                                        |
| Subcategory: Downlight                                                            |
| PHYSICAL                                                                          |
| Shape: Round                                                                      |
| Diameter (mm): 149                                                                |
| Diameter (in): 5 <sup>7</sup> / <sub>8</sub>                                      |
| Height (mm): 109                                                                  |
| Height (in): $4\frac{5}{16}$                                                      |
| Light Distribution: Downlight                                                     |
| Diffuser: Clear tempered glass                                                    |
| Fixture Finish: BLK / WHI / GRY / COR / ANT / BRZ                                 |
| Fixture Material: Aluminum Die Cast                                               |
| Cut-out Measurements: 131mm / 5 3/16" diameter                                    |
| ELECTRICAL                                                                        |
| Lamp Type: LED                                                                    |
| Input Wattage (W): 23.5                                                           |
| Total Output Wattage (W): 20.3                                                    |
| Dimming: Tri-Mode (Non-Dimming and Phase Dimming (120Vac only) and 0-10V Dimming) |
| Driver Included: No                                                               |
| Driver Location: Remote                                                           |
| Driver Type: Constant Current - 120 / 277Vac                                      |
| Driver Class: Class 2                                                             |
| Housing: ENCP 1                                                                   |
| Input Voltage (V): 120 - 277                                                      |
| Constant Current (MA): 600                                                        |
| LED                                                                               |
| Color Temperature (°K): 2700 / 3000 / 4000                                        |
| Max. Delivered Lumen (lm): Max 3290lm                                             |
| CRI: >80 CRI                                                                      |
| Lamp Life (hrs): 60000                                                            |
| OPTICAL                                                                           |

#### Ø149mm 5 7/8"

Ø106mm 4 3/16"

Ø220mm 8 11/16"

Zaneen Group Inc. © 2024, T 1800-388-3382, F 416-247-9319, www.zaneen.com

Available for International specifications by adding 'INT' at the end of the existing Model #. For assistance on 'custom' specifications, contact zteam@zaneen.com.