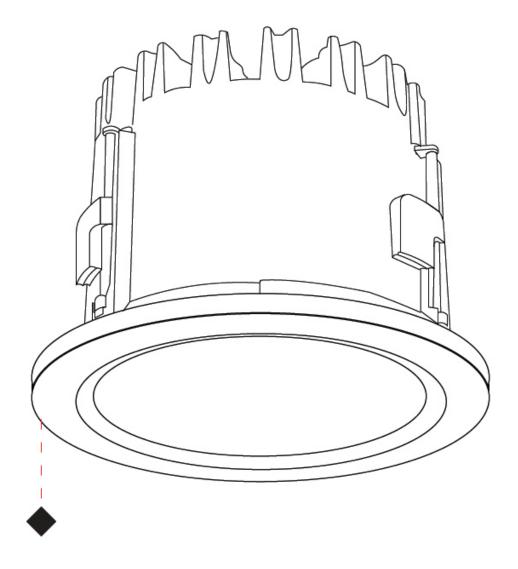

#### Ø149mm 5 7/8"

Ø106mm 4 3/16"

Ø220mm 8 11/16"

Zaneen Group Inc. © 2024, T 1800-388-3382, F 416-247-9319, www.zaneen.com

Available for International specifications by adding 'INT' at the end of the existing Model #. For assistance on 'custom' specifications, contact zteam@zaneen.com.